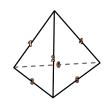

triangular prism

Which shape has more vertices?

A.rectangular pyramid

B.triangular prism

C.They both have the same number of vertices.

**6**)

triangular prism

triangular pyramid

Which shape has more edges?

A.triangular prism

B.triangular pyramid

C.They both have the same number of edges.

Name:

C.They both have the same number of faces.

5)

rectangular pyramid

triangular prism

Which shape has more vertices?

A.rectangular pyramid

B.triangular prism

C.They both have the same number of vertices.

**6**)

triangular prism

triangular pyramid

Which shape has more edges?

A.triangular prism

B.triangular pyramid

C.They both have the same number of edges.