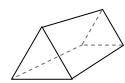

## Use the diagram to determine the faces, vertices and edges of the shapes.

1)

rectangular pyramid

faces:

vertices: \_\_\_\_edges:

2)

triangular prism

faces:

vertices:

edges:

3)

sphere

faces:

vertices:

edges:

4)

## **Answer Key**

Use the diagram to determine the faces, vertices and edges of the shapes.

1)

rectangular pyramid

faces: vertices:

edges:

2)

triangular prism

faces:

vertices:

edges:

3)

sphere

faces:

vertices: 0 0

edges: