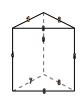

rectangular prism

sphere

Which shape has more faces?

A.rectangular prism

B.sphere

C.They both have the same number of faces.

5)

rectangular pyramid

**Answers** 

5, 5, 8

4)

rectangular prism

sphere

Which shape has more faces?

A.rectangular prism

B.sphere