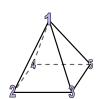

## Use the diagram to determine the faces, vertices and edges of the shapes.

1)

rectangular pyramid

faces:

vertices: \_\_\_\_edges:

2)

triangular prism

faces:

## **Answer Key**

Use the diagram to determine the faces, vertices and edges of the shapes.

1)

rectangular pyramid

faces: vertices:

edges:

2)

triangular prism