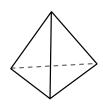

triangular prism

Which shape has more vertices?

A.rectangular pyramid

B.triangular prism

C.They both have the same number of vertices.

**6**)

triangular prism

triangular pyramid

**6**)

triangular prism

triangular pyramid

Which shape has more edges?

A.triangular prism

B.triangular pyramid

C.They both have the same number of edges.