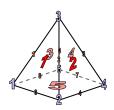

triangular prism

Which shape has more vertices?

A.rectangular pyramid

B.triangular prism

C.They both have the same number of vertices.

**6**)

triangular prism

triangular pyramid

**6**)

triangular prism

triangular pyramid

Which shape has more edges?

A.triangular prism

B.triangular pyramid

C.They both have the same number of edges.