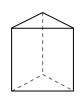

## Use the diagram to determine the faces, vertices and edges of the shapes.

1)

rectangular pyramid

faces:

vertices: \_\_\_\_edges:

2)

triangular prism

faces:

## **Answer Key**

Use the diagram to determine the faces, vertices and edges of the shapes.

1)

rectangular pyramid

faces: vertices:

edges:

2)

triangular prism