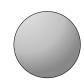

rectangular prism

sphere

Which shape has more faces?

A.rectangular prism

B.sphere

C.They both have the same number of faces.

5)

rectangular pyramid

**Answers** 

5, 5, 8

4)

rectangular prism

sphere

Which shape has more faces?

A.rectangular prism

B.sphere