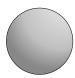

rectangular prism

sphere

Which shape has more faces?

A.rectangular prism

B.sphere

C.They both have the same number of faces.

5)

rectangular pyramid

**Answers** 

5, 5, 8

4)

rectangular prism

sphere

Which shape has more faces?

A.rectangular prism

B.sphere