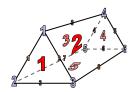

## Use the diagram to determine the faces, vertices and edges of the shapes.

1)

rectangular pyramid

faces:

vertices: \_\_\_\_edges:

2)

triangular prism

faces:

vertices:

edges:

3)

sphere

faces:

vertices:

edges:

4)