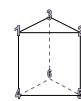

## Use the diagram to determine the faces, vertices and edges of the shapes.

1)

rectangular pyramid

faces:

vertices: \_\_\_\_edges:

2)

triangular prism

faces:

vertices:

edges:

3)

sphere

faces:

vertices:

edges:

4)

## **Answer Key**

Use the diagram to determine the faces, vertices and edges of the shapes.

1)

rectangular pyramid

faces: vertices:

edges:

2)

triangular prism

faces:

vertices:

edges:

3)

sphere

faces:

vertices: 0 0

edges: