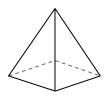

## Use the diagram to determine the faces, vertices and edges of the shapes.

1)

rectangular pyramid

faces:

vertices: \_\_\_\_edges:

2)

triangular prism

faces:

## **Answer Key**

Use the diagram to determine the faces, vertices and edges of the shapes.

1)

rectangular pyramid

faces: vertices:

edges:

2)

triangular prism