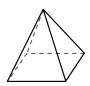

## Use the diagram to determine the faces, vertices and edges of the shapes.

1)

rectangular pyramid

faces:

vertices: \_\_\_\_edges:

2)

triangular prism

faces:

triangular prism

Which shape has more vertices?

A.rectangular pyramid

B.triangular prism

C.They both have the same number of vertices.

**6**)

triangular prism

triangular pyramid

## **Answer Key**

Use the diagram to determine the faces, vertices and edges of the shapes.

1)

rectangular pyramid

faces: vertices:

edges:

2)

triangular prism

C.They both have the same number of faces.

5)

rectangular pyramid

triangular prism

Which shape has more vertices?

A.rectangular pyramid

B.triangular prism

C.They both have the same number of vertices.