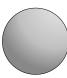

rectangular prism

sphere

Which shape has more faces?

A.rectangular prism

B.sphere

C.They both have the same number of faces.

5)

rectangular pyramid

**Answers** 

5, 5, 8

4)

rectangular prism

sphere

Which shape has more faces?

A.rectangular prism

B.sphere