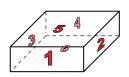

## Use the diagram to determine the faces, vertices and edges of the shapes.

1)

rectangular pyramid

faces:

vertices: \_\_\_\_edges:

2)

triangular prism

faces:

vertices:

edges:

3)

sphere

faces:

vertices:

edges:

4)