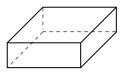

rectangular prism

sphere

Which shape has more faces?

A.rectangular prism

B.sphere

C.They both have the same number of faces.

5)

rectangular pyramid

**Answers** 

5, 5, 8

4)

rectangular prism

sphere

Which shape has more faces?

A.rectangular prism

B.sphere