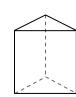

## Use the diagram to determine the faces, vertices and edges of the shapes.

1)

rectangular pyramid

faces:

vertices: \_\_\_\_edges:

2)

triangular prism

faces:

vertices:

edges:

3)

sphere

faces:

vertices:

edges:

4)

## **Answer Key**

Use the diagram to determine the faces, vertices and edges of the shapes.

1)

rectangular pyramid

faces: vertices:

edges:

2)

triangular prism

faces:

vertices:

edges:

3)

sphere

faces:

vertices: 0 0

edges: